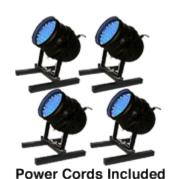

LED uplights \$25.00 rental each

Swarovski crystal chains- 6 inches rent \$1.50 each

LED light base-8inch

rent \$3.00 a piece-31 light

Freestanding Shepherd hook- adjustable 34"to 55" \$5.00 rental each

Fall (6ft.), Eucalyptus (4ft.) or Greenery Boxwood Silk Garland (6ft.)-\$6.00 rental