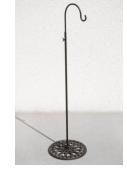

LED uplights \$25.00 rental each

Swarovski crystal chains- 6 inches rent \$1.50 each

LED light base-8inch

rent \$3.00 a piece-31 light

Freestanding Shepherd hook- adjustable 34"to 55" \$5.00 rental each

Fall (6ft.), Eucalyptus (4ft.) or Greenery Boxwood Silk Garland (6ft.)-\$6.00 rental