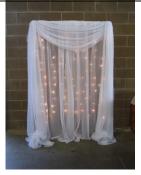

Pipe and drape with lights \$75.00 a 8 foot section or \$100.00 per section if we set it up. Extends up to height of 12 foot.

Add gem band +\$0.50

\$0.50