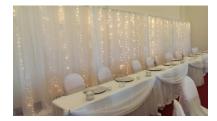

Pipe and drape with lights \$75.00 a 8 foot section or \$100.00 per section if we set it up. Extends up to height of 12 foot.

Add gem band +\$0.50

\$0.50